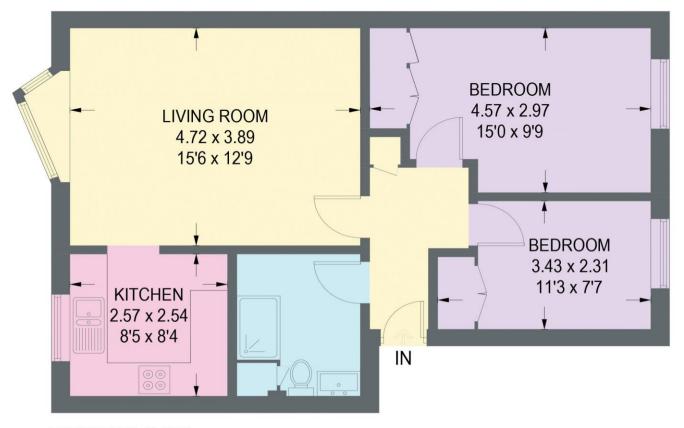

## 141 DUNCAN ROAD

APPROXIMATE GROSS INTERNAL AREA = 56.5 SQ M / 608 SQ FT GARAGE = 11.9 SQ M / 128 SQ FT TOTAL = 68.4 SQ M / 736 SQ FT

**FIRST FLOOR** 

Illustration for identification purposes only, measurements are approximate, not to scale.