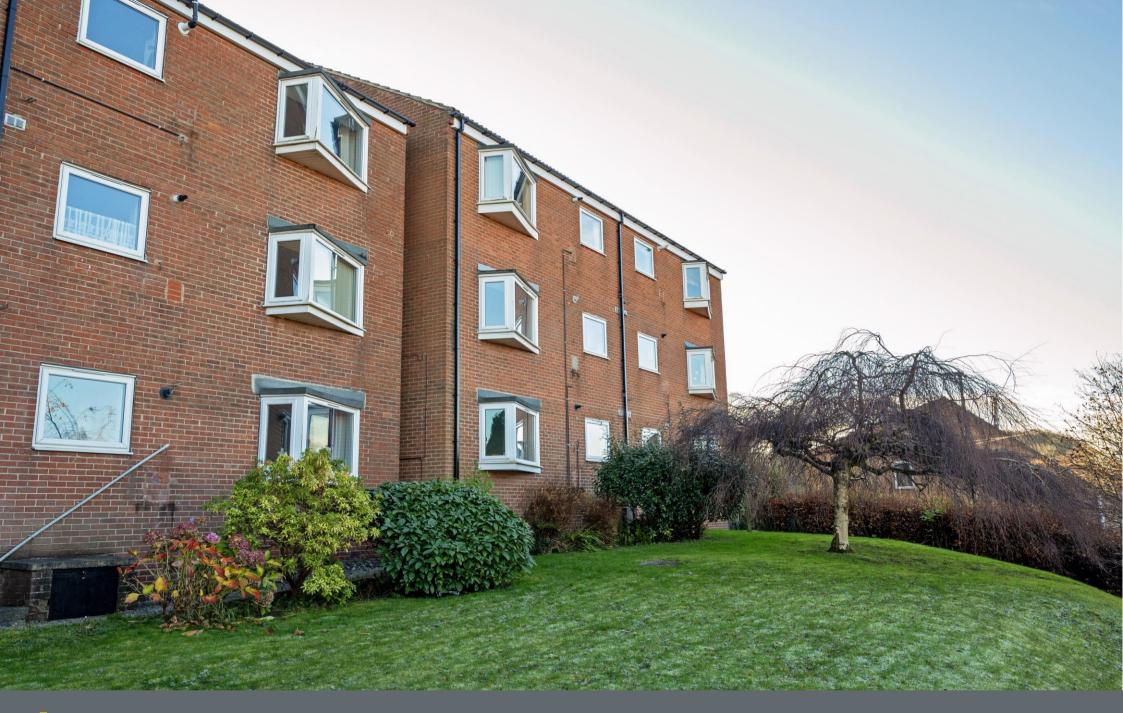

## 141 Duncan Road

Crookes • Sheffield • S10 1SP

Guide Price £190,000 to £200,000

Guide Price £190,000 to £200,000 An attractively presented 2 bedroom 1st floor apartment with stunning views from the kitchen and living room over the Rivelin Valley. Forming part of this purpose built development at the head of a cul-de-sac in the heart of Crookes, benefitting from Upvc double glazing, gas central heating, off road parking and a garage. Offered to the market with no onward chain, and making an ideal 1st time purchase or investment. An external entrance door opens into the communal hallway with stair access to the 1st floor. A private door opens into the reception hallway with useful storage cupboard. The kitchen is fitted with modern cream gloss wall and base units complemented by a wood effect work surface. A range of integrated appliances include an electric oven, electric hob and fridge/freezer, together with space and plumbing for a washing machine. Within one of the wall mounted units is the Vaillant combination gas central heating boiler. The living room has ample space for a dining area and seating area and a large window taking advantage of the superb view. Both bedrooms have fitted wardrobes, and the shower room is fitted with a suite comprising shower cubicle, w.c and wash hand basin together with fully tiled walls. Outside there are communal gardens, off road parking and a single garage which is the middle one of the block of 7 and has an up and over door. Leasehold 189 years from 1/3/1979. No ground rent. £720 per year service charge.