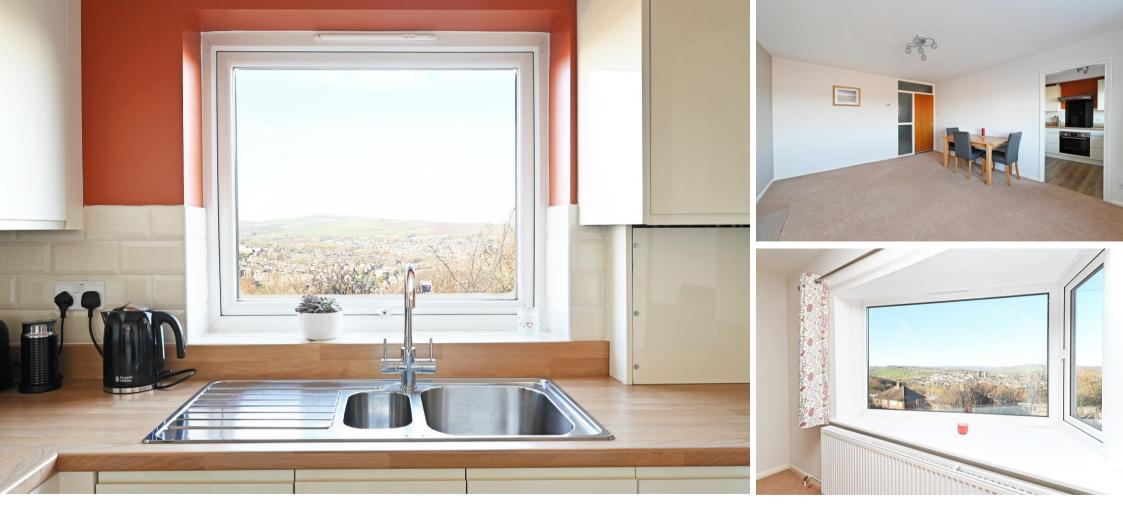

## 141 Duncan Road

Crookes • Sheffield • S10 1SP

Guide Price £190,000 to £200,000

Guide Price £190,000 to £200,000 An attractively presented 2 bedroom 1st floor apartment with stunning views from the kitchen and living room over the Rivelin Valley. Forming part of this purpose built development at the head of a cul-de-sac in the heart of Crookes, benefitting from Upvc double glazing, gas central heating, off road parking and a garage. Offered to the market with no onward chain, and making an ideal 1st time purchase or investment. An external entrance door opens into the communal hallway with stair access to the 1st floor. A private door opens into the reception hallway with useful storage cupboard. The kitchen is fitted with modern cream gloss wall and base units complemented by a wood effect work surface. A range of integrated appliances include an electric oven, electric hob and fridge/freezer, together with space and plumbing for a washing machine. Within one of the wall mounted units is the Vaillant combination gas central heating boiler. The living room has ample space for a dining area and seating area and a large window taking advantage of the superb view. Both bedrooms have fitted wardrobes, and the shower room is fitted with a suite comprising shower cubicle, w.c and wash hand basin together with fully tiled walls. Outside there are communal gardens, off road parking and a single garage which is the middle one of the block of 7 and has an up and over door. Leasehold 189 years from 1/3/1979. No ground rent. £720 per year service charge.