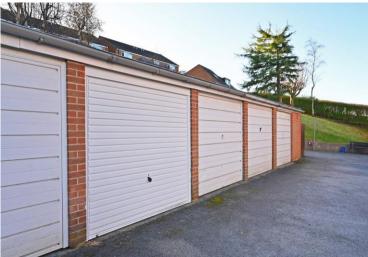

## 141 Duncan Road

Crookes • Sheffield • S10 1SP

Guide Price £190,000 to £200,000

Guide Price £190,000 to £200,000 An attractively presented 2 bedroom 1st floor apartment with stunning views from the kitchen and living room over the Rivelin Valley. Forming part of this purpose built development at the head of a cul-de-sac in the heart of Crookes, benefitting from Upvc double glazing, gas central heating, off road parking and a garage. Offered to the market with no onward chain, and making an ideal 1st time purchase or investment. An external entrance door opens into the communal hallway with stair access to the 1st floor. A private door opens into the reception hallway with useful storage cupboard. The kitchen is fitted with modern cream gloss wall and base units complemented by a wood effect work surface. A range of integrated appliances include an electric oven, electric hob and fridge/freezer, together with space and plumbing for a washing machine. Within one of the wall mounted units is the Vaillant combination gas central heating boiler. The living room has ample space for a dining area and seating area and a large window taking advantage of the superb view. Both bedrooms have fitted wardrobes, and the shower room is fitted with a suite comprising shower cubicle, w.c and wash hand basin together with fully tiled walls. Outside there are communal gardens, off road parking and a single garage which is the middle one of the block of 7 and has an up and over door. Leasehold 189 years from 1/3/1979. No ground rent. £720 per year service charge.