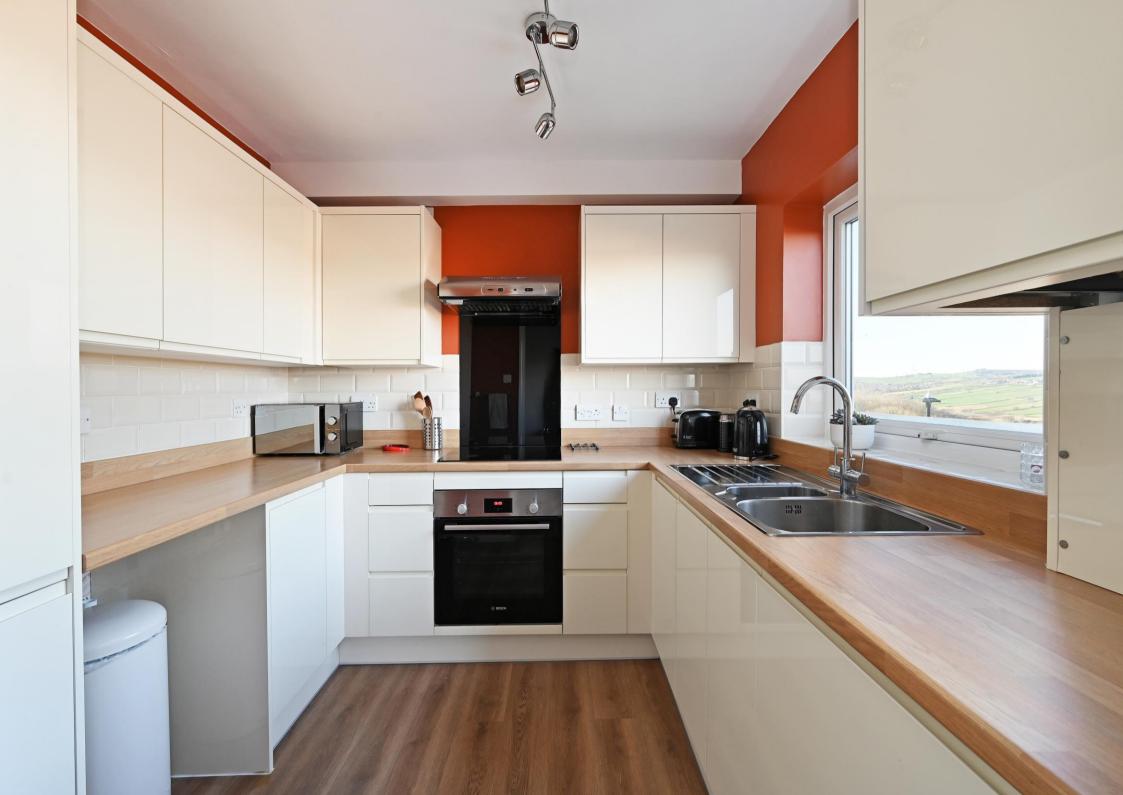

## 141 Duncan Road

Crookes • Sheffield • S10 1SP

Guide Price £190,000 to £200,000

Guide Price £190,000 to £200,000 An attractively presented 2 bedroom 1st floor apartment with stunning views from the kitchen and living room over the Rivelin Valley. Forming part of this purpose built development at the head of a cul-de-sac in the heart of Crookes, benefitting from Upvc double glazing, gas central heating, off road parking and a garage. Offered to the market with no onward chain, and making an ideal 1st time purchase or investment. An external entrance door opens into the communal hallway with stair access to the 1st floor. A private door opens into the reception hallway with useful storage cupboard. The kitchen is fitted with modern cream gloss wall and base units complemented by a wood effect work surface. A range of integrated appliances include an electric oven, electric hob and fridge/freezer, together with space and plumbing for a washing machine. Within one of the wall mounted units is the Vaillant combination gas central heating boiler. The living room has ample space for a dining area and seating area and a large window taking advantage of the superb view. Both bedrooms have fitted wardrobes, and the shower room is fitted with a suite comprising shower cubicle, w.c and wash hand basin together with fully tiled walls. Outside there are communal gardens, off road parking and a single garage which is the middle one of the block of 7 and has an up and over door. Leasehold 189 years from 1/3/1979. No ground rent. £720 per year service charge.