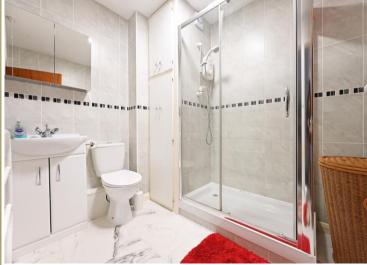

## 141 Duncan Road

Crookes • Sheffield • S10 1SP

Guide Price £190,000 to £200,000

Guide Price £190,000 to £200,000 An attractively presented 2 bedroom 1st floor apartment with stunning views from the kitchen and living room over the Rivelin Valley. Forming part of this purpose built development at the head of a cul-de-sac in the heart of Crookes, benefitting from Upvc double glazing, gas central heating, off road parking and a garage. Offered to the market with no onward chain, and making an ideal 1st time purchase or investment. An external entrance door opens into the communal hallway with stair access to the 1st floor. A private door opens into the reception hallway with useful storage cupboard. The kitchen is fitted with modern cream gloss wall and base units complemented by a wood effect work surface. A range of integrated appliances include an electric oven, electric hob and fridge/freezer, together with space and plumbing for a washing machine. Within one of the wall mounted units is the Vaillant combination gas central heating boiler. The living room has ample space for a dining area and seating area and a large window taking advantage of the superb view. Both bedrooms have fitted wardrobes, and the shower room is fitted with a suite comprising shower cubicle, w.c and wash hand basin together with fully tiled walls. Outside there are communal gardens, off road parking and a single garage which is the middle one of the block of 7 and has an up and over door. Leasehold 189 years from 1/3/1979. No ground rent. £720 per year service charge.