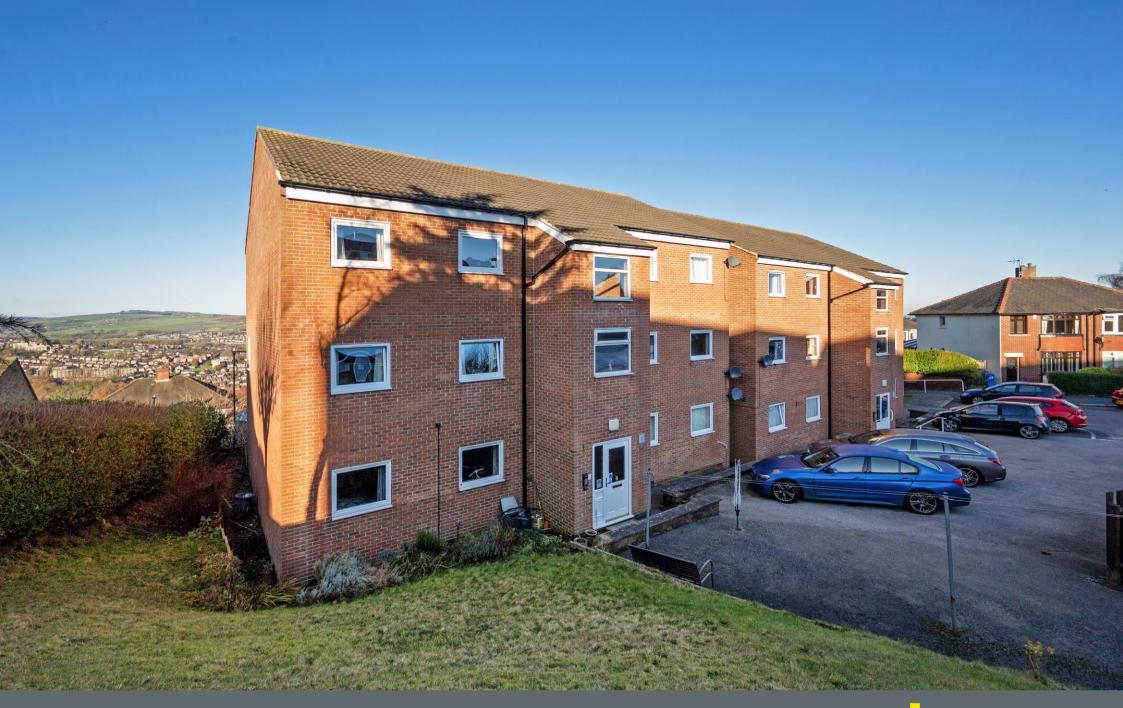

## 141 Duncan Road

Crookes • Sheffield • S10 1SP

Guide Price £190,000 to £200,000

Guide Price £190,000 to £200,000 An attractively presented 2 bedroom 1st floor apartment with stunning views from the kitchen and living room over the Rivelin Valley. Forming part of this purpose built development at the head of a cul-de-sac in the heart of Crookes, benefitting from Upvc double glazing, gas central heating, off road parking and a garage. Offered to the market with no onward chain, and making an ideal 1st time purchase or investment. An external entrance door opens into the communal hallway with stair access to the 1st floor. A private door opens into the reception hallway with useful storage cupboard. The kitchen is fitted with modern cream gloss wall and base units complemented by a wood effect work surface. A range of integrated appliances include an electric oven, electric hob and fridge/freezer, together with space and plumbing for a washing machine. Within one of the wall mounted units is the Vaillant combination gas central heating boiler. The living room has ample space for a dining area and seating area and a large window taking advantage of the superb view. Both bedrooms have fitted wardrobes, and the shower room is fitted with a suite comprising shower cubicle, w.c and wash hand basin together with fully tiled walls. Outside there are communal gardens, off road parking and a single garage which is the middle one of the block of 7 and has an up and over door. Leasehold 189 years from 1/3/1979. No ground rent. £720 per year service charge.

- Stunning Views
- Heart Of Crookes
- Off Road Parking & Garage
- UPVC Double Glazing

- Gas Central Heating
- Ideal 1st Time Buy Or Investment
- No Onward Chain
- Leasehold
- Council Tax Band A EPC C