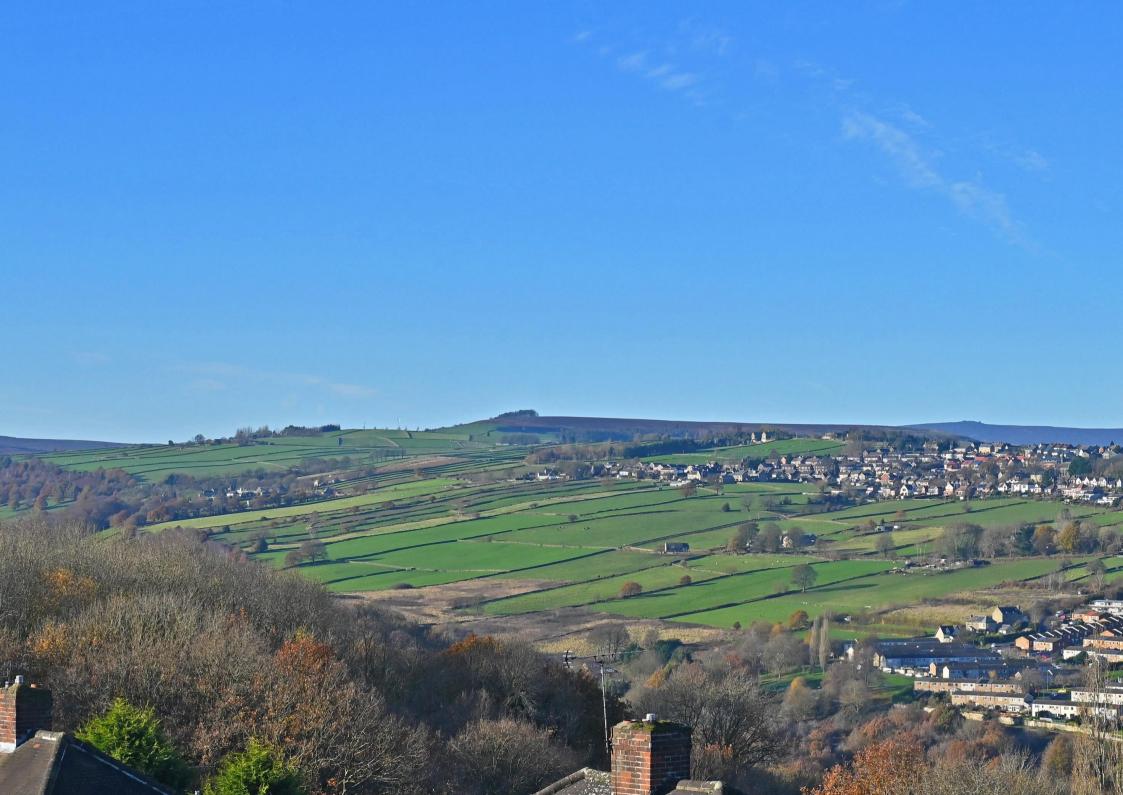

## 141 Duncan Road

Crookes • Sheffield • S10 1SP

Guide Price £190,000 to £200,000

Guide Price £190,000 to £200,000 An attractively presented 2 bedroom 1st floor apartment with stunning views from the kitchen and living room over the Rivelin Valley. Forming part of this purpose built development at the head of a cul-de-sac in the heart of Crookes, benefitting from Upvc double glazing, gas central heating, off road parking and a garage. Offered to the market with no onward chain, and making an ideal 1st time purchase or investment. An external entrance door opens into the communal hallway with stair access to the 1st floor. A private door opens into the reception hallway with useful storage cupboard. The kitchen is fitted with modern cream gloss wall and base units complemented by a wood effect work surface. A range of integrated appliances include an electric oven, electric hob and fridge/freezer, together with space and plumbing for a washing machine. Within one of the wall mounted units is the Vaillant combination gas central heating boiler. The living room has ample space for a dining area and seating area and a large window taking advantage of the superb view. Both bedrooms have fitted wardrobes, and the shower room is fitted with a suite comprising shower cubicle, w.c and wash hand basin together with fully tiled walls. Outside there are communal gardens, off road parking and a single garage which is the middle one of the block of 7 and has an up and over door. Leasehold 189 years from 1/3/1979. No ground rent. £720 per year service charge.