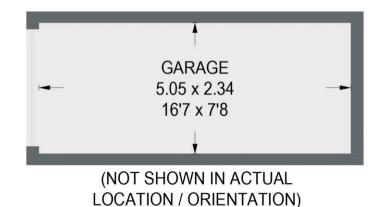

## 141 Duncan Road

Crookes • Sheffield • S10 1SP

Guide Price £190,000 to £200,000

Guide Price £190,000 to £200,000 An attractively presented 2 bedroom 1st floor apartment with stunning views from the kitchen and living room over the Rivelin Valley. Forming part of this purpose built development at the head of a cul-de-sac in the heart of Crookes, benefitting from Upvc double glazing, gas central heating, off road parking and a garage. Offered to the market with no onward chain, and making an ideal 1st time purchase or investment. An external entrance door opens into the communal hallway with stair access to the 1st floor. A private door opens into the reception hallway with useful storage cupboard. The kitchen is fitted with modern cream gloss wall and base units complemented by a wood effect work surface. A range of integrated appliances include an electric oven, electric hob and fridge/freezer, together with space and plumbing for a washing machine. Within one of the wall mounted units is the Vaillant combination gas central heating boiler. The living room has ample space for a dining area and seating area and a large window taking advantage of the superb view. Both bedrooms have fitted wardrobes, and the shower room is fitted with a suite comprising shower cubicle, w.c and wash hand basin together with fully tiled walls. Outside there are communal gardens, off road parking and a single garage which is the middle one of the block of 7 and has an up and over door. Leasehold 189 years from 1/3/1979. No ground rent. £720 per year service charge.

## 141 DUNCAN ROAD

APPROXIMATE GROSS INTERNAL AREA = 56.5 SQ M / 608 SQ FT GARAGE = 11.9 SQ M / 128 SQ FT TOTAL = 68.4 SQ M / 736 SQ FT

**FIRST FLOOR** 

Illustration for identification purposes only, measurements are approximate, not to scale.